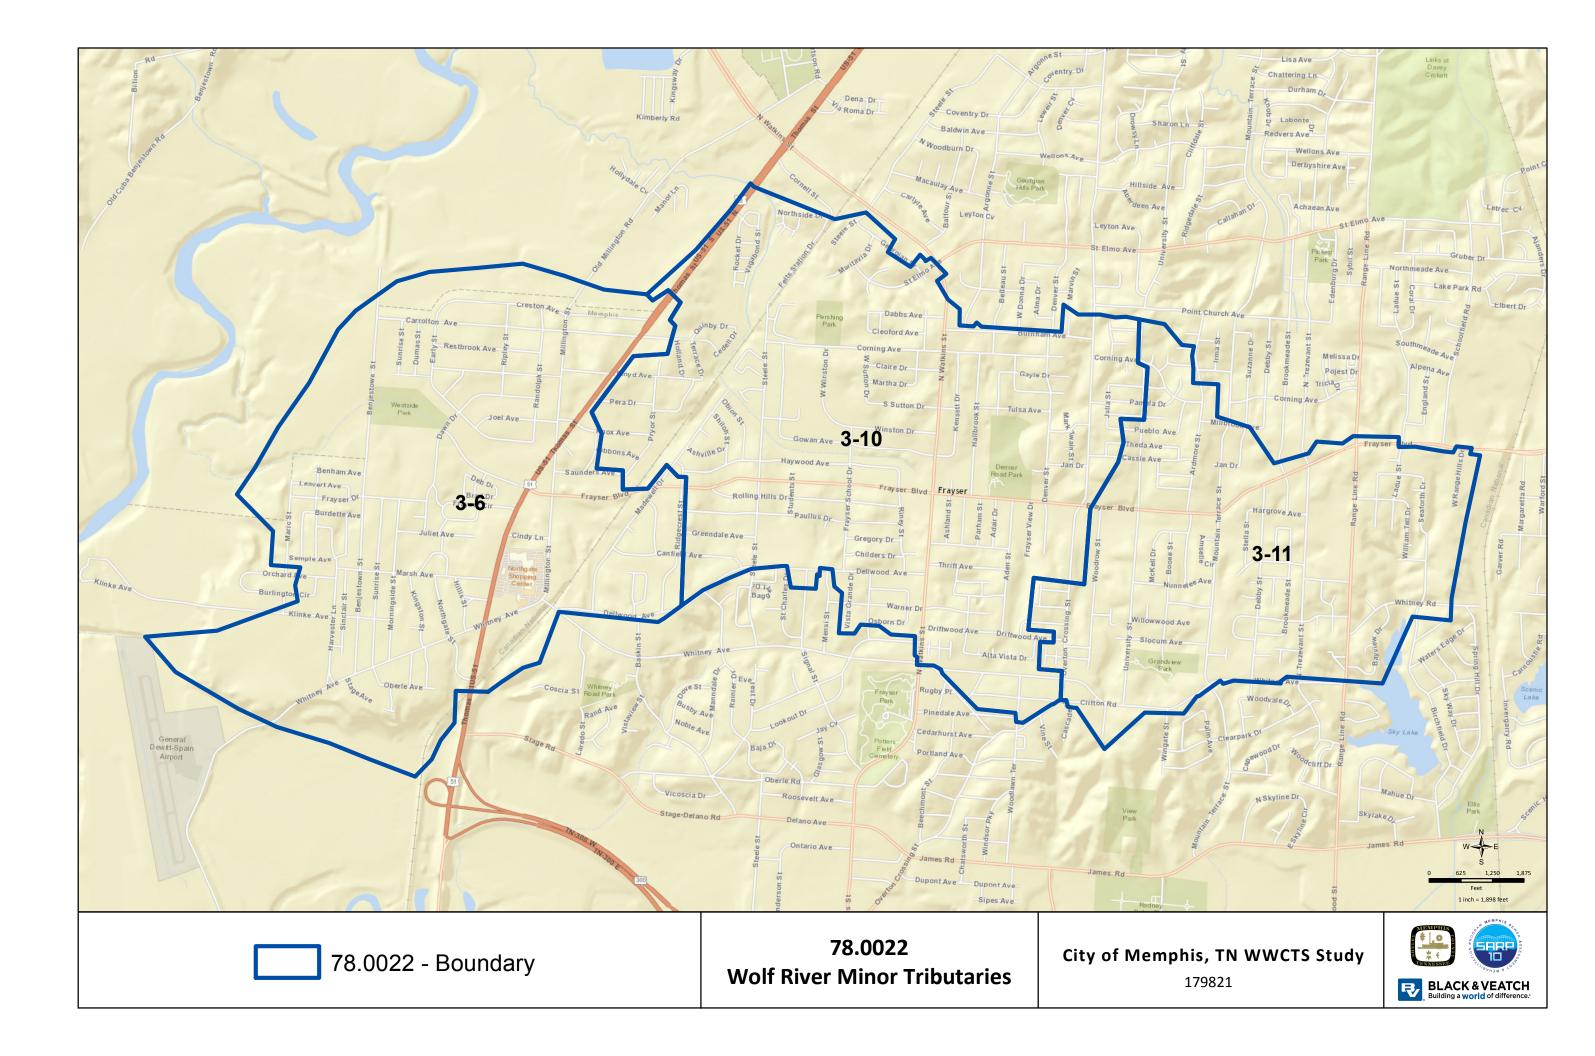

## Section 1 – Pre-Proposal Meeting Questions

Section 2 – Phase 3 Maps

Request for Proposal SSES Phase 3 Addendum No. 1 to RFP No. 179821.78.0021 May 14, 2015

Section 2 – Phase 3 Maps

Request for Proposal SSES Phase 3 Addendum No. 1 to RFP No. 179821.78.0021 May 14, 2015

Section 3 - Sign-in Sheet