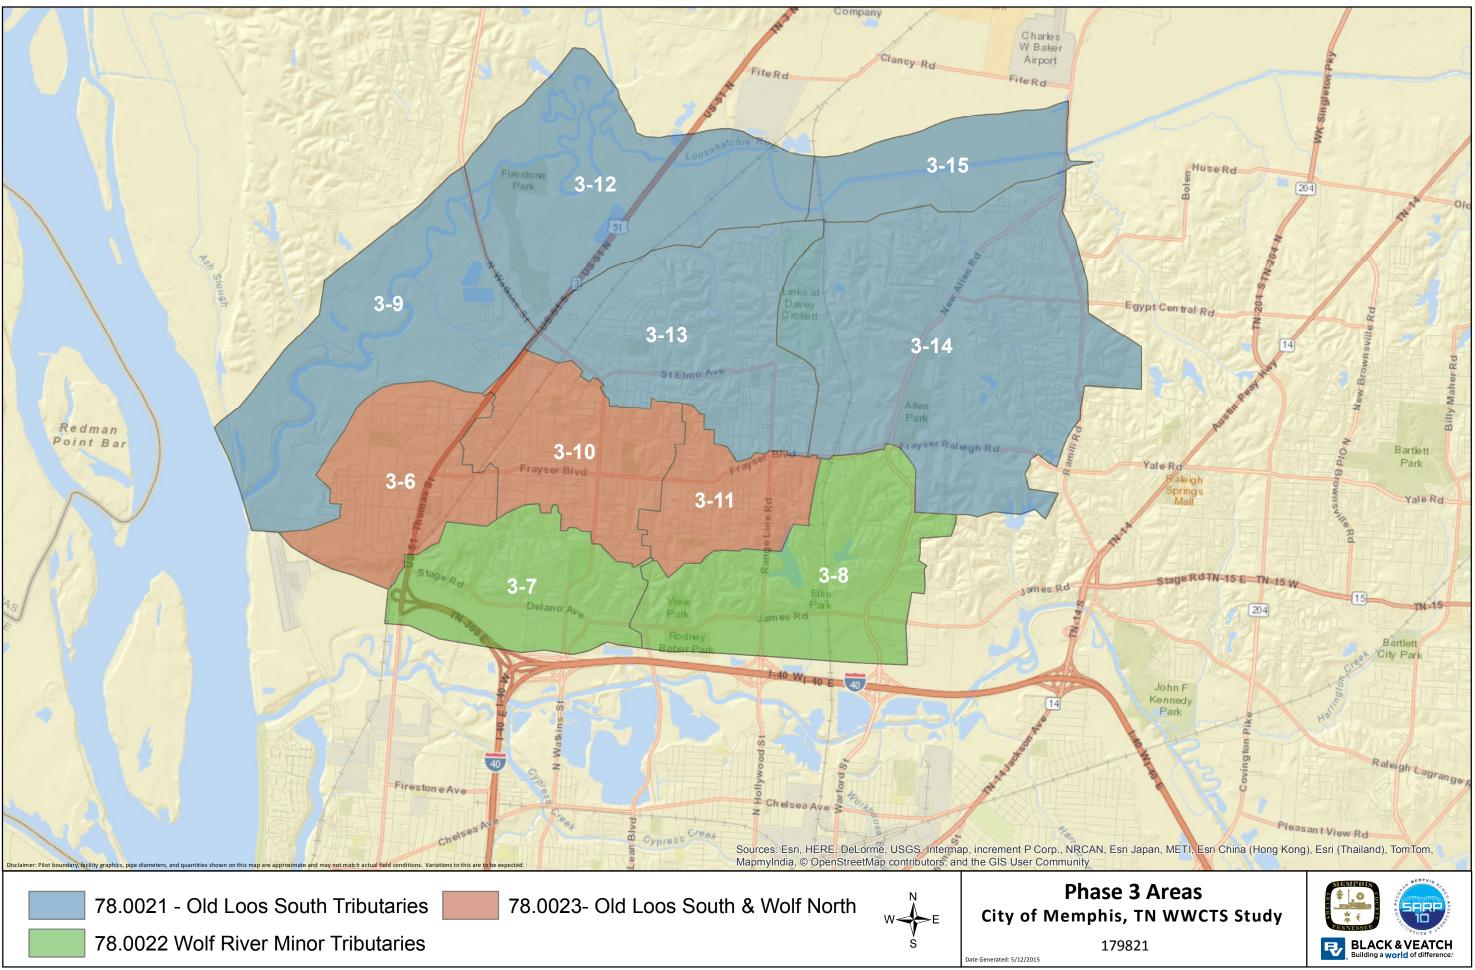

## Section 1 – Pre-Proposal Meeting Questions

Section 2 – Phase 3 Maps

Request for Proposal SSES Phase 3 Addendum No. 1 to RFP No. 179821.78.0021 May 14, 2015

Section 2 – Phase 3 Maps

Request for Proposal SSES Phase 3 Addendum No. 1 to RFP No. 179821.78.0021 May 14, 2015

Section 3 - Sign-in Sheet