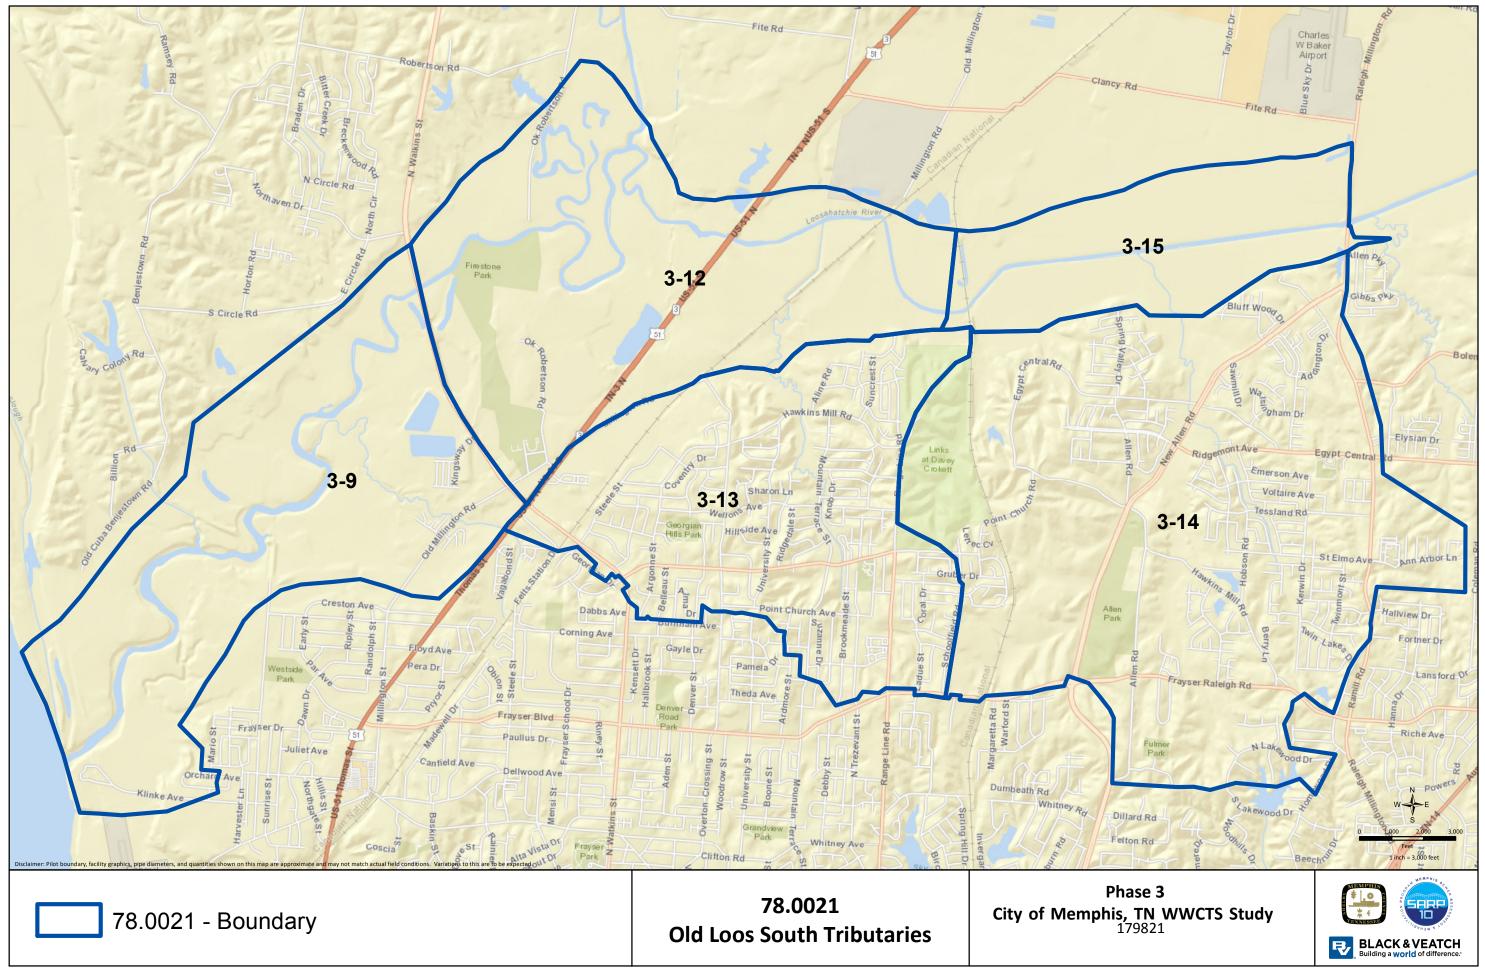

## Section 1 – Pre-Proposal Meeting Questions

Section 2 – Phase 3 Maps

Request for Proposal SSES Phase 3 Addendum No. 1 to RFP No. 179821.78.0021 May 14, 2015

Section 2 – Phase 3 Maps

Request for Proposal SSES Phase 3 Addendum No. 1 to RFP No. 179821.78.0021 May 14, 2015

Section 3 - Sign-in Sheet